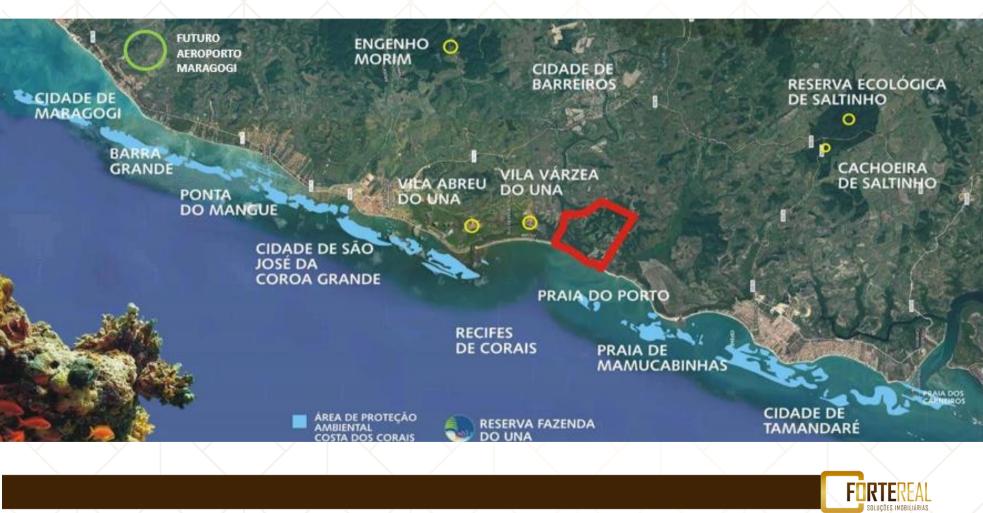

AL ESTATE DEVELOPMENTS UNDER DEVELOPMENT AND OPERATION

LEISURE AND TOURISM

Reserva Fazenda do Una

Area Overview and Data

450 ha total area
4 km of virgin beach
2 km of riverbank
200 ha of preserved forest
50 ha of mangrove
Lagoons and coconut trees



## REAL ESTATE DEVELOPMENTS UNDER DEVELOPMENT AND OPERATION

# LEISURE AND TOURISM

Reserva Fazenda do Una



#### Accessibility

- Highways
- International Airports: Recife (120km) and Maceió (150km)
- New Maragogi Airport (30 km project)

#### Influence area

- Great Hotels and Resorts
- Charming Hotels and Inns
- Vacation Homes (Second House)
- Ecological Reserves: Reserva dos Corais e Mata do Saltinho



## REAL ESTATE DEVELOPMENTS UNDER DEVELOPMENT AND OPERATION

# LAZER E TURISMO

Reserva Fazenda do Una Area of Immediate Influence