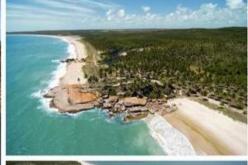

### REAL ESTATE DEVELOPMENTS UNDER DEVELOPMENT AND OPERATION

LEISURE AND TOURISM

Reserva Fazenda do Una

Area Overview and Data

450 ha total area
4 km of virgin beach
2 km of riverbank
200 ha of preserved forest
50 ha of mangrove
Lagoons and coconut trees